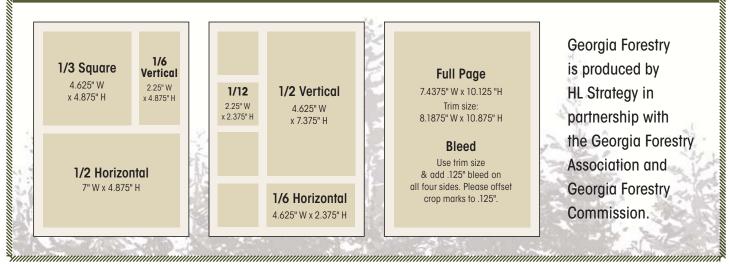

| Display Ads                       | 4x      | <b>2</b> x | 1x      |
|-----------------------------------|---------|------------|---------|
| Full Page                         | \$1,775 | \$1,975    | \$2,200 |
| 1/2 Page (horizontal or vertical) | \$1,150 | \$1,300    | \$1,425 |
| 1/3 Page (square)                 | \$875   | \$975      | \$1,100 |
| 1/6 Page (horizontal or vertical) | \$475   | \$525      | \$575   |
| 1/12 Page (square)                | \$275   | \$300      | \$325   |