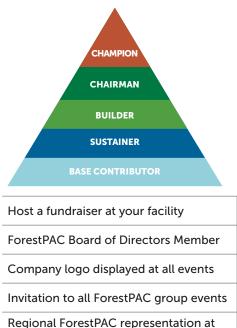

## **3-YEAR IMPACT PYRAMID**

Strengthen the voice of Georgia's working forests by making one commitment spread out over a three-year period.

| BUILDER<br>SUSTAINER                                                      | CHAMPION       | CHAIRMAN       | BUILDER        | SUSTAINER      | BASE<br>CONTRIBUTOR      |
|---------------------------------------------------------------------------|----------------|----------------|----------------|----------------|--------------------------|
| BASE CONTRIBUTOR                                                          | \$8,000 / year | \$5,500 / year | \$3,500 / year | \$2,000 / year | General<br>Contributions |
| Host a fundraiser at your facility                                        | $\checkmark$   |                |                |                |                          |
| ForestPAC Board of Directors Member                                       | $\checkmark$   | $\checkmark$   |                |                |                          |
| Company logo displayed at all events                                      | $\checkmark$   | $\checkmark$   |                |                |                          |
| Invitation to all ForestPAC group events                                  | $\checkmark$   | $\checkmark$   | $\checkmark$   |                |                          |
| Regional ForestPAC representation at political fundraisers                | $\checkmark$   | ✓              | $\checkmark$   | $\checkmark$   |                          |
| Receive all ForestPAC reports, election analysis and other communications | $\checkmark$   | $\checkmark$   | $\checkmark$   | $\checkmark$   | $\checkmark$             |